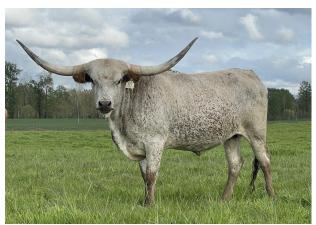

## **A&S Strawberry Moon**

Date of Birth: Registration 1: Sale Price: Breeder: Owner: 05/20/2018 Pending \$ Scott and Amelia Picker Scott and Amelia Picker

This girl is heavy bred to Warlock HR (100" tip to tip). She is a large framed girl with a lot of twist in those horns.