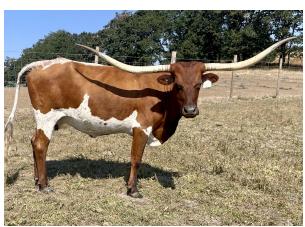

## JH RURAL CREAM

Date of Birth: 05/09/2015 Registration 1: CI296513

Sale Price:

Breeder: JUSTIN HANSEN Owner: A&S Land & Cattle

PARENT VERIFIED Rural Cream is a young easy going cow that always raises a good calf each year. She is a half sister to the 1/4 million dollar longest horned true black bull in the industry, Rural Safari Son. She has been exposed since Feb to Patriot HR, own son of Rebel HR and half sibling to the highest record breaking cow of all time at \$700K.