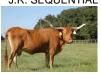

## **RRR Miss Rio Belinda 937**

Date of Birth: 06/07/2009 **Registration 1:** 252724 Registration 2: CTI274611 Sale Price: \$2,500.00 Lowe, Dick Breeder:

Owner: Scott & Amelia Picker

A must see in person to really appreciate this one. This cow has it all and then some. Her mothering instincts are strong and raises amazing calves. Belinda is definitely a front pasture cow!

88.2500 on 10/18/2024 TTT: Composite: 86.2500 on 12/10/2022

JP RIO GRANDE

RRR Miss Rio Belinda 937

RRR PHENOMENAL FANCY

Courtesy of A&S Land & Cattle

J.R. GRAND SLAM

TX W Lucky Lady

JW Fancy