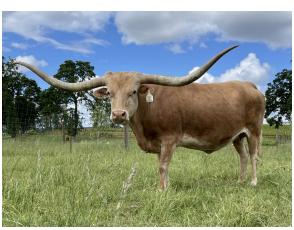

## **RRR Miss Rio Belinda 937**

Date of Birth: 06/07/2009 **Registration 1:** 252724 Registration 2: CTI274611 Sale Price: \$2,500.00 Lowe, Dick Breeder:

Owner: Scott & Amelia Picker

A must see in person to really appreciate this one. This cow has it all and then some. Her mothering instincts are strong and raises amazing calves. Belinda is definitely a front pasture cow!